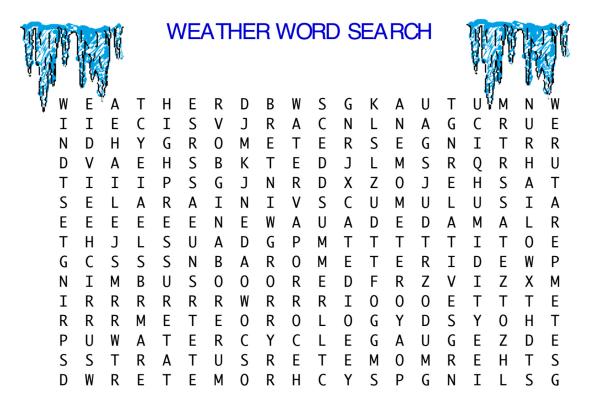

## **Weather Word Search**

Search for weather words hidden in this word search puzzle. Words can be found horizontally, vertically, or diagonally—forwards or backwards.

## Find these words and phrases

| Autumn        | Barometer                                          | Cirrus                                                                                                            |
|---------------|----------------------------------------------------|-------------------------------------------------------------------------------------------------------------------|
| Dew           | Fog                                                | Gauge                                                                                                             |
| High Pressure | Humidity                                           | Hygrometer                                                                                                        |
| Low           | Meteorology                                        | Nimbus                                                                                                            |
| Relative      | Sling Psychrometer                                 | Sleet                                                                                                             |
| Stratus       | Spring                                             | Summer                                                                                                            |
| Temperature   | Thermometer                                        | Water cycle                                                                                                       |
| Weather       | Wind                                               | Winter                                                                                                            |
|               | Dew High Pressure Low Relative Stratus Temperature | Dew Fog High Pressure Humidity Low Meteorology Relative Sling Psychrometer Stratus Spring Temperature Thermometer |